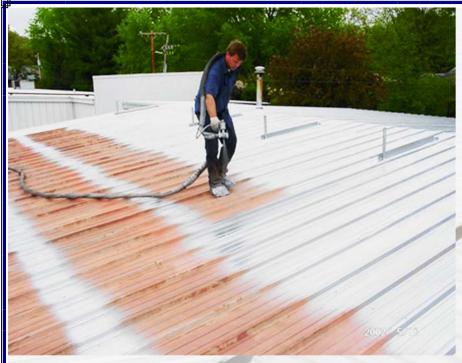

## Proven Technology

- Leak Proof
- 100 % Solids
- Very Strong
- High Build

There are no miracle roof coatings. Good roof coatings take many years to develop. Building on our 41 years of experience in coating metal roofs we use our MetalCOAT polyurea/polyurethane highbred. Our coating is close to the same tough product used for lining rail cars and truck bed liners. MetalCOAT goes down hot (over 150° F), is plural component (mixed at the gun) and cures fast which allows us to build it up thick on the seams and over the fasteners. Rust inhibitive epoxy primers are the key to getting this product to marry to your roof deck and also stop the rust.

Like our adhesives, our <u>MetalCOAT</u> is exceptionally **GREEN** so it does not release harmful solvents into our atmosphere. Because of the high tech equipment used to install <u>MetalCOAT</u>, only our most experienced roofers install it. This same <u>experience and versatility</u> allows us to solve your roof problem with the right product and the right application technique.