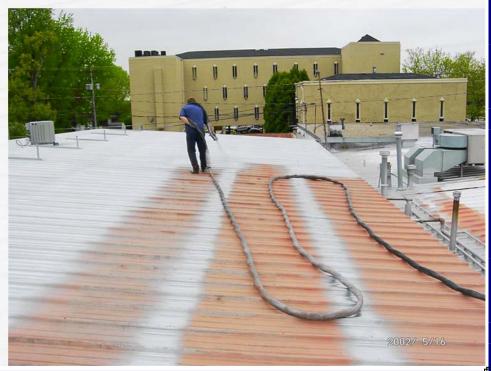

## Proven Technology

- Leak Proof
- 100 % Solids
- Very Strong
- High Build

There are no miracle roof coatings. Good roof coatings take many years to develop. Building on our 41 years of experience in coating metal roofs we use our MetalCOAT polyurea/polyurethane highbred. Our coating is close to the same tough product used for lining rail cars and truck bed liners. MetalCOAT goes down hot (over 150° F), is plural component (mixed at the gun) and cures fast which allows us to build it up thick on the seams and over the fasteners. Rust inhibitive epoxy primers are the key to getting this product to marry to your roof deck and also stop the rust.

Like our adhesives, our <u>MetalCOAT</u> is exceptionally **GREEN** so it does not release harmful solvents into our atmosphere. Because of the high tech equipment used to install <u>MetalCOAT</u>, only our most experienced roofers install it. This same <u>experience and versatility</u> allows us to solve your roof problem with the right product and the right application technique.