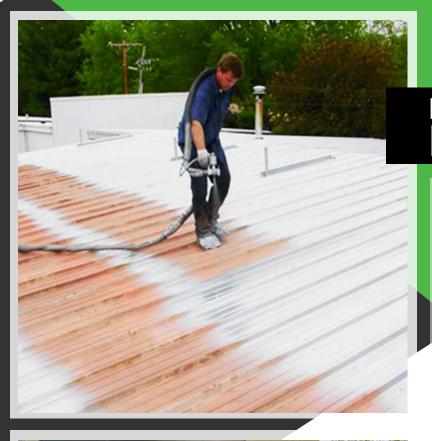

## METALCOAT POLYUREA ROOF COATING

## **PROVEN TECHNOLOGY**

- -Leak Proof
- -100% Solids
- Very Strong
- High Build

- -Goes down hot (over 150° F) and cures fast
- -Rust inhibitive epox primers
- -MetalCOAT is exceptionally green so it does not release harmful solvents into our atmosphere