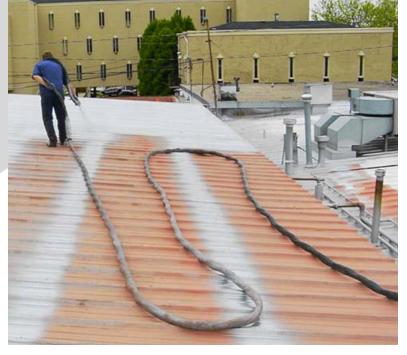

## METALCOAT POLYUREA ROOF COATING

## **PROVEN TECHNOLOGY**

- -Leak Proof
- -100% Solids
- Very Strong
- High Build

- -Goes down hot (over 150° F) and cures fast
- -Rust inhibitive epox primers
- -MetalCOAT is exceptionally green so it does not release harmful solvents into our atmosphere